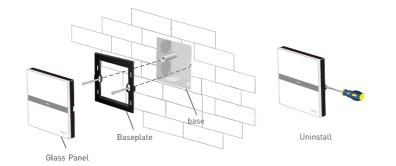

LTECH

1CH Multi-control Switch Panel



# Technical Specs:

K1RF 1CH Multi-control Switch Panel

Wireless Frequency: 433MHz 200~240Vac, 50Hz

Max Load Power:

Min Load Power:

Weight(G.W.)

\* Load Type: LED lamps / Incandescent lamps / Fluorescent lamps / Energy-saving lamps

VK Remote

Remote Option

Working Temp.:

Package Size:

Weight(G.W.):

Working Voltage:

Wireless Frequency: 433MHz

4 zones control

-30°C~55°C

3Vdc (battery CR2032)

L150×W46×H18(mm)

## Installation Instruction:



## Function:

## Product Size:



## Wiring Diagram

Single K1RF panel connects to lamp.



K1RF together with K1 panel, realize multiple panels controlling 1CH lamp.



K1RF together with K1 panel, realize multiple panels controlling multiple channels of lamps.



Replace the double-control switch of traditional family.



## Introduction of multi-control switch panel:

Multi-control switch panel with double control function only when they have been matched, please turn on the lamps if you do the following steps.

#### Match code:



## Clear code:



beeps once, the indicator light

Long press "On/Off" key on the panel for about 10s, the buzzer long beep twice, the indicator light flicker twice, deactivate the matching successfully

## Operating Instruction for Remote:



Match code be