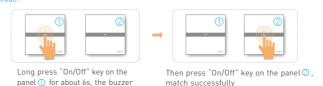

#### Match code:

#### Match code:

the buzzer beeps once, the indicator light flickers.

# match successfully.