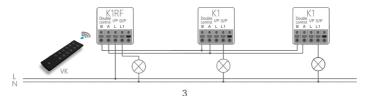

## Wiring Diagram

Single K1RF panel connects to lamp.

K1RF together with K1 panel, realize multiple panels controlling 1CH lamp.

K1RF together with K1 panel, realize multiple panels controlling multiple channels of lamps.