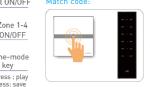

#### Match code:

#### Match code:

the buzzer beeps once, the indicator light flickers.