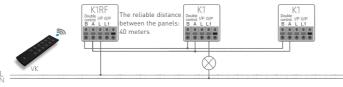

## Wiring Diagram

Single K1RF panel connects to lamp.

K1RF together with K1 panel, realize multiple panels controlling 1CH lamp.

K1RF together with K1 panel, realize multiple panels controlling multiple channels of lamps.