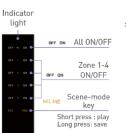

## Function:

## Introduction of multi-control switch panel:

Multi-control switch panel with double control function only when they have been matched, please turn on the lamps if you do the following steps.