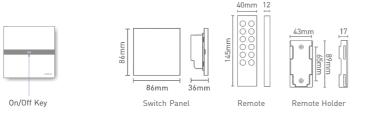

## Product Size:

VK Remote

Remote Option

Working Temp.:

Package Size:

Weight(G.W.):

Working Voltage:

Wireless Frequency: 433MHz

4 zones control

-30°C~55°C

3Vdc (battery CR2032)

L150×W46×H18(mm)