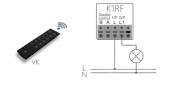

## Wiring Diagram

Single K1RF panel connects to lamp.

K1RF together with K1 panel, realize multiple panels controlling 1CH lamp.

K1RF together with K1 panel, realize multiple panels controlling multiple channels of lamps.