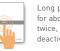

## Clear code:

beeps once, the indicator light

Long press "On/Off" key on the panel for about 10s, the buzzer long beep twice, the indicator light flicker twice, deactivate the matching successfully

### Clear code:

Long press "On/Off" key on the panel for about 10s, the buzzer long beep twice, the indicator light flicker twice, deactivate the matching successfully

Then press the matching

www.ltech-led.com