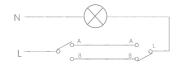

# Attention:

- 1. Live line can be wired to any panel if 2 or 3 multi-control switch panel work together.
- 2. the lamps can be connected to any switch panel.
- 3. Please make sure that A connected with A, B with B for multi-control wiring.
- 4. Multi-control switch panel works only when they have been matched.